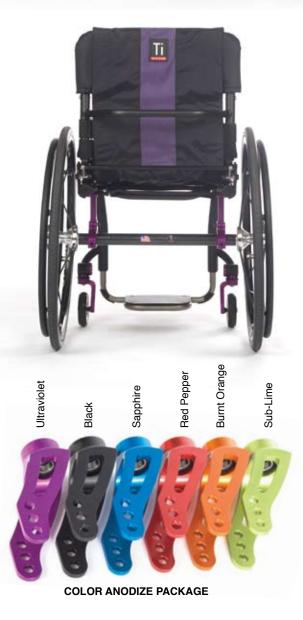

Anodize Packages Seat Width Seat Depth Front Seat Height **Rear Seat Height** TiShaft™ Back Release Bar Center of Gravity Camber Front Angle Front End Style Chair Weight **HCPCS** Code

Aluminum "Mono-Tube" Rigid Frame **Full Adjustability** 265 lbs. 19 Paint Colors 6 Packages including 3 New Colors 10" - 20" 10" - 20" 16" - 21" 12.5" - 20" Standard 0"- 6" 0°, 2°, 4°, 6°, 8°, 12°, 15° and 18° 75°, 80°, 85° and 90° Front Seat Width (Seat Taper) None, 1.5" Taper and 2.5" Taper Standard and V-Front End 12.4 Lbs. K0005

16" x 16" wheelchair with all sta varying weights of the numerou rear wheels weighs 7.6 lbs. ls. Rear wh Is are not included due to the ference, a pair of standard 24' Indard featu



TiLite 2701 West Court St. Pasco, WA 99301 800.545.2266 tilite.com © 2011 TiSport, LLC.







# THE 2011 TiLite AERO Z SERIES 2. THE ONLY CUSTOM MADE K0005.

### INNOVATION.

- · Speedloader Adjustable Front Caster Housing (patent pending) quickly and accurately adjusts Fork Angle in 1° Increments.
- Highly Adjustable Camber Mount incorporates TiLite's Tru-Fit System with up to 3.5" of Rear Seat Height Adjustment.
  Slipstream Single-Sided Fork with Integrated Bumper (patent pending).
  Our new Performance 5-Spoke Soft Roll Wheel weighs just 1.6 ounces, shaving
- 40% from the weight of the original, 3-Spoke Wheel.

#### FIT.

When we say custom, we mean it. Send us your personal specifications and we will build your Aero Z Series 2 entirely from scratch - in less than 10 days.

#### PERFORMANCE.

Wheelchairs that perform well combine **superb fit** with unparalleled **quality of