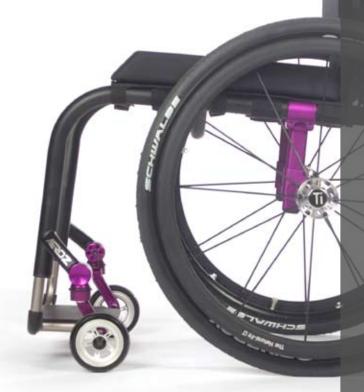

### INNOVATION.

- · Speedloader Adjustable Front Caster Housing (patent pending) quickly and accurately adjusts Fork Angle in 1° Increments.
- Highly Adjustable Camber Mount incorporates TiLite's Tru-Fit System with up to 3.5" of Rear Seat Height Adjustment.
  Slipstream Single-Sided Fork with Integrated Bumper (patent pending).
  Our new Performance 5-Spoke Soft Roll Wheel weighs just 1.6 ounces, shaving
- 40% from the weight of the original, 3-Spoke Wheel.

## STYLE.

Thanks to its upgrades, like the radiused caster arm, Speedloader caster housing, Slipstream forks, and highly adjustable camber mounts developed for ZRA Series 2, the new Aero Z Series 2 excites aesthetically as well as technologically.