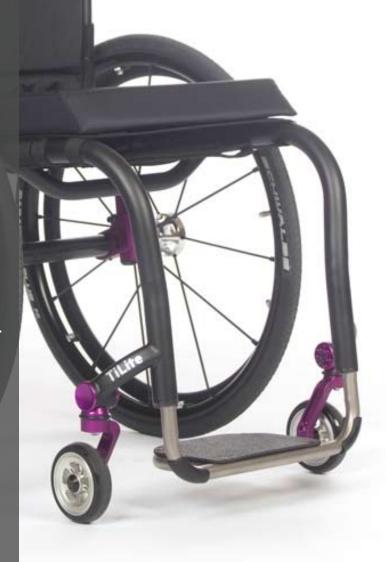

### INNOVATION.

- · Speedloader Adjustable Front Caster Housing (patent pending) quickly and accurately adjusts Fork Angle in 1° Increments.
- Highly Adjustable Camber Mount incorporates TiLite's Tru-Fit System with up to 3.5" of Rear Seat Height Adjustment.
  Slipstream Single-Sided Fork with Integrated Bumper (patent pending).
  Our new Performance 5-Spoke Soft Roll Wheel weighs just 1.6 ounces, shaving
- 40% from the weight of the original, 3-Spoke Wheel.

## STYLE.

Thanks to its upgrades, like the radiused caster arm, Speedloader caster housing, Slipstream forks, and highly adjustable camber mounts developed for ZRA Series 2, the new Aero Z Series 2 excites aesthetically as well as technologically.