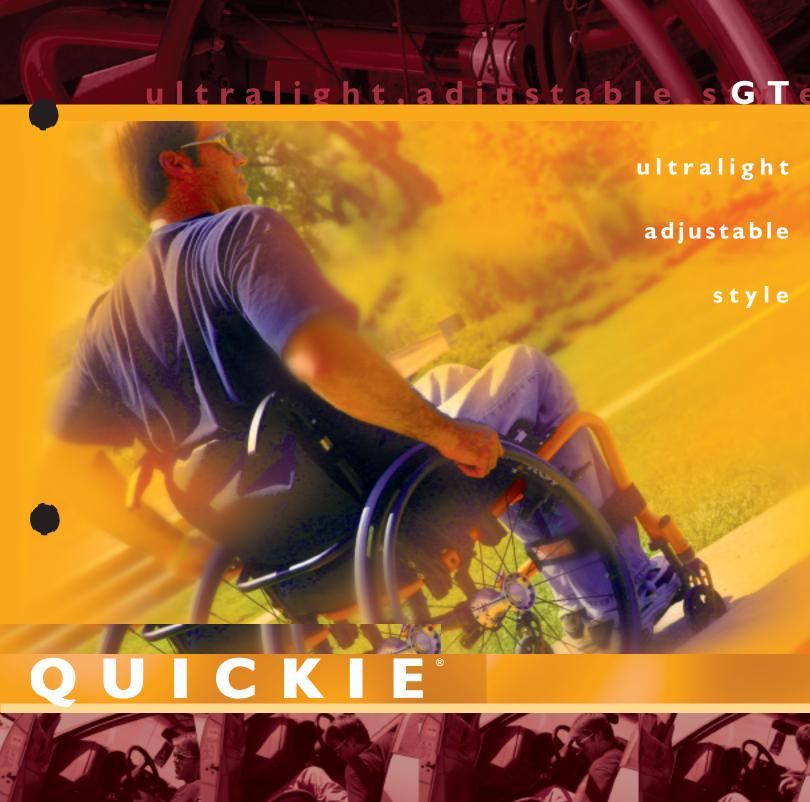

## Quickie is pleased to announce the newest addition to our Ultralight family.

The new Quickie GT is the sibling of the Quickie Ti Titanium, one look and you'll see the resemblance. The GT features the open, wrap-around Titanium frame, but is manufactured out of a lightweight aluminum.

- New Angle Adjustable Backrest
- Standard Fully Adjustable Axle
- Adjustable Suspension
- Quickie Xtender compatible
- Toe In/Toe Out Indicator
- Adjustable Armrests
- Optional Travel Wheels
- Easy Caster Adjustment