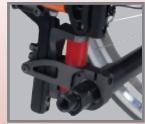

- New Angle Adjustable Backrest
- Standard Fully Adjustable Axle
- Adjustable Suspension
- Quickie Xtender compatible
- Toe In/Toe Out Indicator
- Adjustable Armrests
- Optional Travel Wheels
- Easy Caster Adjustment

## Frame Design

The open, wraparound frame design of the GT eases transport.

Quickie Xtender (optional)

Fully Adjustable Axle

Adjustable Back Angle

Adjustable, Modular Suspension

- \*Transport configuration: 16 x 16, without rear wheels and accessories.
- \*\*Standard configuration: 16 x 16, 24" spoke rear wheels.
- \*\*\*Per front seat height and footplate type.