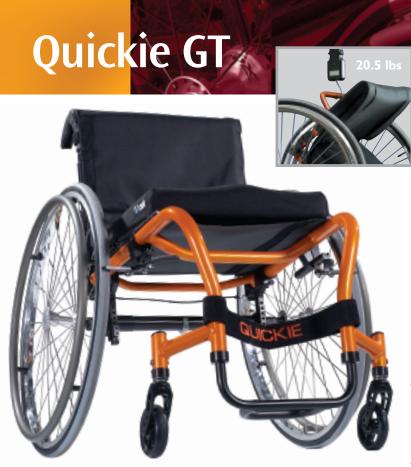

## Quickie is pleased to announce the newest addition to our Ultralight family.

The new Quickie GT is the sibling of the Quickie Ti Titanium, one look and you'll see the resemblance. The GT features the open, wrap-around Titanium frame, but is manufactured out of a lightweight aluminum.

- New Angle Adjustable Backrest
- Standard Fully Adjustable Axle
- Adjustable Suspension
- Quickie Xtender compatible
- Toe In/Toe Out Indicator
- Adjustable Armrests
- Optional Travel Wheels
- Easy Caster Adjustment

## Frame Design

The open, wraparound frame design of the GT eases transport.

Quickie Xtender (optional)

Fully Adjustable Axle

Adjustable Back Angle

Adjustable, Modular Suspension

- \*Transport configuration: 16 x 16, without rear wheels and accessories.
- \*\*Standard configuration: 16 x 16, 24" spoke rear wheels.
- \*\*\*Per front seat height and footplate type.