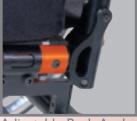

- New Angle Adjustable Backrest
- Standard Fully Adjustable Axle
- Adjustable Suspension
- Quickie Xtender compatible
- Toe In/Toe Out Indicator
- Adjustable Armrests
- Optional Travel Wheels
- Easy Caster Adjustment

## Frame Design

The open, wraparound frame design of the GT eases transport.

Quickie Xtender (optional)

Fully Adjustable Axle

Adjustable Back Angle

Adjustable, Modular Suspension

- \*Transport configuration: 16 x 16, without rear wheels and accessories.
- \*\*Standard configuration: 16 x 16, 24" spoke rear wheels.
- \*\*\*Per front seat height and footplate type.