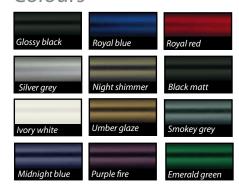

#### Colours

Made in Switzerland

The Colour Power Set (CPS) applies on the following parts and options: Starec & High Perfomance rear wheel hubs with quick release protection, 22" and 24" Starec rear wheel rims, Starec front wheels, forks, front seat module caps, rear wheel adapterplate.