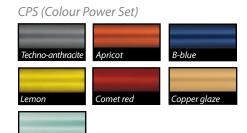

#### Colours

Made in Switzerland

The Colour Power Set (CPS) applies on the following parts and options: Starec & High Perfomance rear wheel hubs with quick release protection, 22" and 24" Starec rear wheel rims, Starec front wheels, forks, front seat module caps, rear wheel adapterplate.