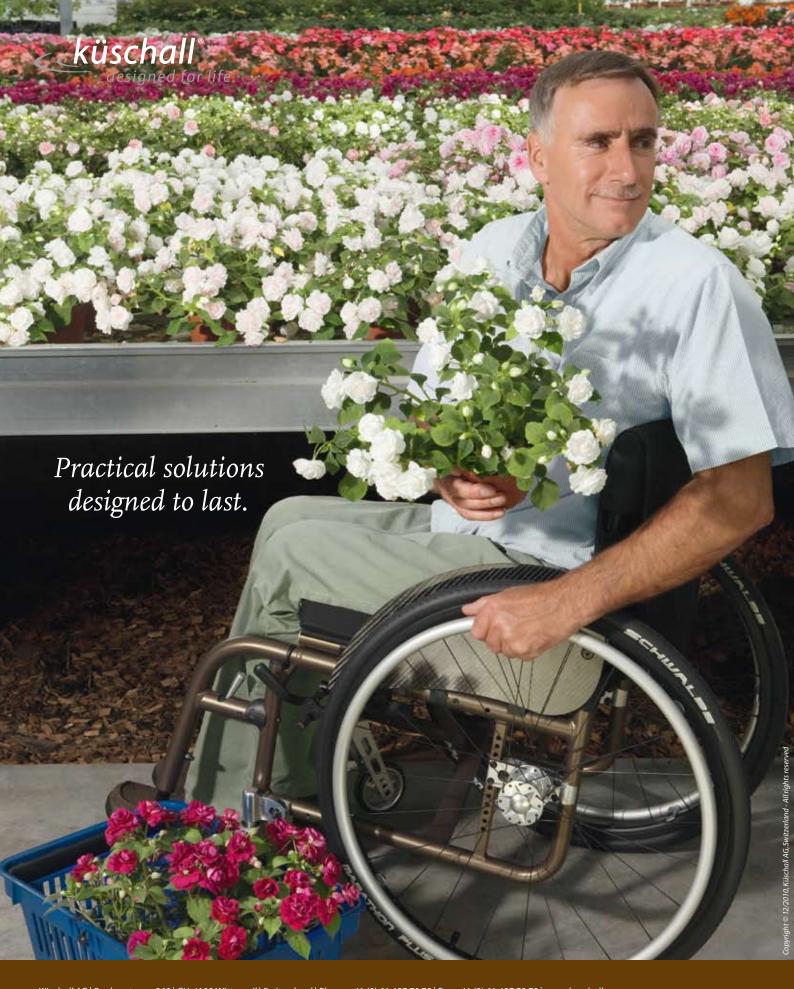

510 mm



Transport weight w/out rear wheels, Approx. 8,3 kg

All measurements and weights indicated are based on seat width 400 mm and seat depth 400 mm in the lightest and most compact configuration possible. Weight and measurements can change with the different configurations.

#### Colours

Made in Switzerland





The Colour Power Set (CPS) applies on the following parts and options: Starec & High Perfomance rear wheel hubs with quick release protection, 22" and 24" Starec rear wheel rims, Starec front wheels, forks, front seat module caps, rear wheel adapterplate.



#### Gerhard Schleeh-Wahl,

With the küschall Compact I am able to live my daily life to the full with unparalleled freedom. It combines high quality, lightness and design, giving me everything I need in a wheelchair.



Küschall AG | Benkenstrasse 260 | CH-4108 Witterswil | Switzerland | Phone +41 (0) 61 487 70 70 | Fax +41 (0) 61 487 70 79 | www.kuschall.com

United Kingdom: Invacare Ltd. | Pencoed Technology Park, Pencoed, Bridgend | CF35 5HZ | Phone +44 (0) 1656 776222 | Fax +44 (0) 1656 776220 | www.invacare.co.uk Ireland: Invacare Ltd. | Unit 5, Seatown Business Campus | Seatown Road | Swords, Co. Dublin | Phone +353 (0) 1810 7084 | Fax +353 (0) 1810 7085 | www.invacare.ie European Distributor Organisation: Invacare | Kleiststraße 49 | D-32457 Porta Westfalica | Phone +49 (0) 57 31 754 540 | Fax +49 (0) 57 31 754 541 | edo@invacare.com

küschall® is a registered trademark. Every effort has been made to ensure that the contents of this publication are fully up-to-date at the time of going to print.