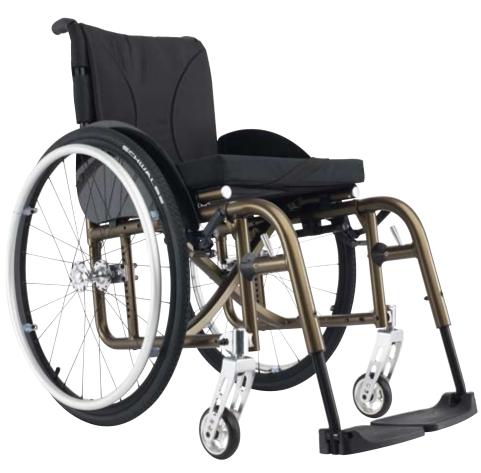

# **küschall** Compact

### Technical Data

Seat width: 280 – 500 mm in increments of 20 mm

Seat depth: 320 – 500 mm in increments of

Backrest angle: 82°/86°/90°/94°/98°/102°

Total width: SW + 170 mm

Total width folded: approx. 290 mm

Seat height: front: 380 – 530 mm rear: 380 – 500 mm in increments of 10 mm

Backrest height: 300 – 510 mm in increments of

15 mm

Total length: 70°: approx. 940 mm 80°: approx. 890 mm 90°: approx. 840 mm

Total weight unloaded: Approx. 11 kg

Max. user weight: 130 kg

Knee-to-heel length: 210 - 510 mm

Transport weight w/out rear wheels, Approx. 8,3 kg

All measurements and weights indicated are based on seat width 400 mm and seat depth 400 mm in the lightest and most compact configuration possible. Weight and measurements can change with the different configurations.