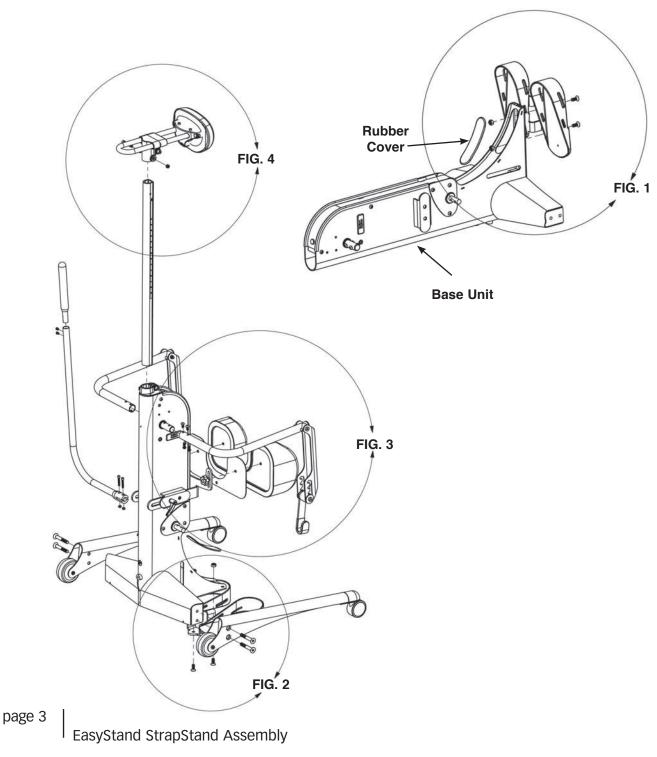

# EasyStand<sup>®</sup> StrapStand Assembly

**FIG. 1-** Place the base unit flat, as shown. Remove the rubber cover on the lower part of the base to expose the inside of the unit and remove bolts from the foot plate bracket. Place foot plate onto the base and insert bolts, tighten nuts securely. Flip the base unit back upright.

### For foot plate adjustments, see p. 9

**FIG. 2-** Using the bolts provided, place the legs on each side of the base and tighten bolts securely.

#### For Swing-Out Leg assembly, see p. 7

**FIG. 3-** Remove bolts from the arms, place the arms onto the lifting rod on the base and tighten securely.

**FIG. 4-** Insert the tray post into the front column with the mounting holes toward the top. Place the tray assembly onto the tray post, insert nut into slot and bolt into hole, tighten securely. The tray clamp on the front frame may need adjustment to fit the tray post into the frame.