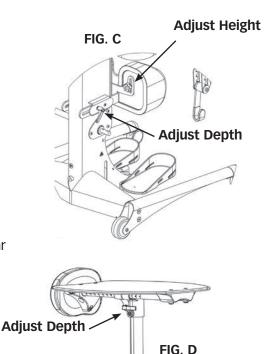

### Knee pad

**FIG. C-** To adjust the knee pad depth, loosen the knob and move into position. Tighten knob once desired position is achieved.

### Table

**FIG. D-** To adjust the height of the chest pad or optional tray, loosen the clamp located just above the base. Lift the tray to the desired height and tighten the clamp.

To adjust the depth of the chest pad or optional tray, loosen the clamp located just below the tray. Move the front pad to the desired position and tighten the clamp.

### Adjust Height, Plantar/Dorsi

Adjust Height