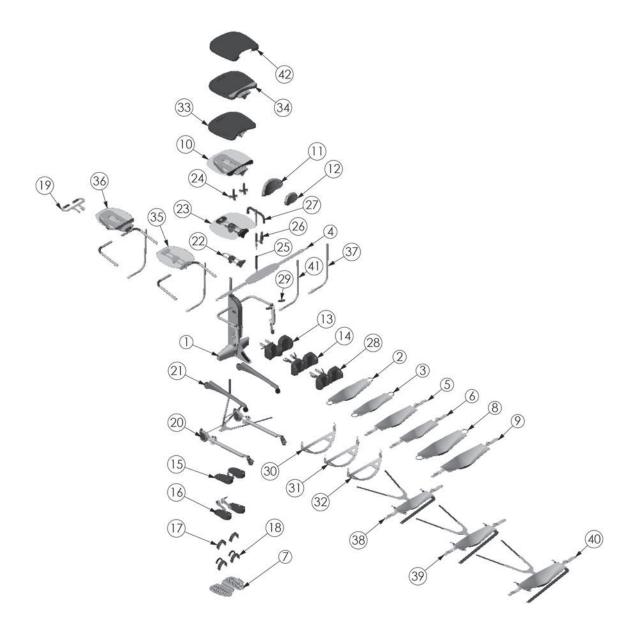

### StrapStand Options & Parts Detail

| ITEM NO. | PART NO. | REV | QTY. | NAME                                     |  |
|----------|----------|-----|------|------------------------------------------|--|
| 1        | 2000     | J   | 1    | 2000 STRAPSTAND STANDARD                 |  |
| 2        | 80719    | A   | 1    | LIFTING STRAP LARGE 2000                 |  |
| 3        | 80811    | A   | 1    | LIFTING STRAP SMALL 2000                 |  |
| 4        | 80829    | 000 | 1    | STRAP BACK LIFTING                       |  |
| 5        | 80881    | A   | 1    | ADJ LIFTING STRAP LARGE 2000             |  |
| 6        | 80882    | A   | 1    | ADJ LIFTING STRAP SMALL 2000             |  |
| 7        | 82144    | В   | 1    | FOOT PLATE OVERSIZED STRAPSTAND          |  |
| 8        | 80962    | A   | 1    | LIFTING STRAP EXTRA LARGE 2000           |  |
| 9        | 80963    | A   | 1    | ADJ LIFTING STRAP EXTRA LARGE 2000       |  |
| 10       | NG50366  | D   | 1    | ASMBLY TABLE TILT CLEAR                  |  |
| 11       | NG30000  | A   | 1    | PAD FRONT EXTRA SUPPORT                  |  |
| 12       | NG30001  | A   | 1    | PAD CHEST STANDARD                       |  |
| 13       | 82202    | С   | 1    | STANDARD KNEE STRAPSTAND                 |  |
| 14       | 82101    | D   | 1    | ASMBLY KNEE INDEPENDENT STRAPSTAND       |  |
| 15       | 82091    | A   | 1    | STRAPSTAND STANDARD FOOT ASSEMBLY        |  |
| 16       | 82090    | В   | 1    | FOOT ASMBLY STRAPSTAND                   |  |
| 17       | ng30030  | 000 | 1    | STRAPS FOOT OPTION                       |  |
| 18       | NG30031  | A   | 1    | STRAPS SECURE FOOT OPTION                |  |
| 19       | 82160    | 000 | 1    | GRAB HANDLE STRAPSTAND                   |  |
| 20       | 82188    | В   | 1    | SWING OUT LEG ASSEMBLY                   |  |
| 21       | 82186    | 000 | 1    | STANDARD LEG OPTION                      |  |
| 22       | NG50295  | С   | 1    | ASMBLY NO-TABLE OPTION                   |  |
| 23       | NG50248  | B   | 1    | TABLE EVOLV ACRYLIC                      |  |
| 24       | NG50042  | 000 | 1    | SUPPORT GRIP OPTION                      |  |
| 25       | NG50260  | 000 | 1    | HANDLE STANDARD TOP                      |  |
| 26       | NG50044  | A   | 1    | QUAD GRIP OPTION                         |  |
| 27       | NG50070  | 000 | 1    | ACTUATOR HANDLE EXTENSION EVOLV LG       |  |
| 28       | 82189    | D   | 1    | ASMBLY KNEE ROHO IND STRAPSTAND          |  |
| 29       | 82062    | 000 | 1    | STRAPSTAND GRAB HANDLES                  |  |
| 30       | 82205    | 000 | 1    | SLING SEAT STRAP SMALL                   |  |
| 31       | 82206    | 000 | 1    | SLING SEAT STRAP LARGE                   |  |
| 32       | 82207    | 000 | 1    | SLING SEAT STRAP EXTRA LARGE             |  |
| 33       | NG50247  | С   | 1    | TABLE EVOLV STANDARD                     |  |
| 34       | NG50368  | Н   | 1    | ASMBLY TABLE STANDARD TILT               |  |
| 35       | 82261    | A   | 1    | NARROW ARM/PUMP HANDLE/TABLE OPTION      |  |
| 36       | 82262    | A   | 1    | NARROW ARM/PUMP HANDLE/TILT TABLE OPTION |  |
| 37       | 82264    | A   | 1    | REMOVEABLE PUMP HANDLE STRAPSTAND        |  |
| 38       | 82280    | 000 | 1    | STRAP ADJ LIFTING HARNESS SM             |  |
| 39       | 82281    | 000 | 1    | STRAP ADJ LIFTING HARNESS LG             |  |
| 40       | 82282    | 000 | 1    | STRAP ADJ LIFTING HARNESS XL             |  |
| 41       | 82286    | 000 | 1    | PUMP HANDLE STRAPSTAND                   |  |
| 42       | NG30295  | 000 | 1    | PADDED TRAY COVER                        |  |