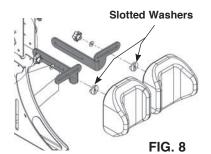

**FIG. 8-** For standard knee pads, remove the three bolts from the knee pad, making sure the plastic insert stays in place. Place the knee pad onto the bracket and insert top two bolts before inserting the middle bolt. Tighten securely. For independent knee pads, place the knee pads onto the knee pad brackets, tighten knobs securely. The narrow end of the slotted washer for the knee pads will be inserted into the bracket.