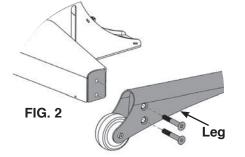

### For foot plate adjustments, see p. 9

**FIG. 2-** Using the bolts provided, place the legs on each side of the base and tighten bolts securely.