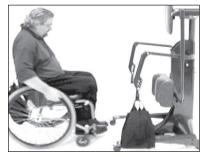

# Using the EasyStand StrapStand

Consult a therapist or doctor before starting any standing program.

1. To use the StrapStand, position the wheelchair as close as possible to the knee pad. Casters on the StrapStand should be locked.

2. Position feet in the foot plates. Adjust knee pad height so knees are centered in the knee pad. With the wheelchair locked, slide forward on the seat so that the knees make contact with the knee pad.

3. Hook the strap to one of the lifting arms and bring the other side around the body. Then hook the strap to the other lifting arm.

4. After attaching the strap to the lifting arms, adjust the hook position. The strap can be adjusted to accommodate different size individuals. This will vary depending on the strap size and the girth of the individual.

5. Adjust the placement of the strap under the buttocks so that the top edge of the strap is slightly under the belt line. Slide it into place as shown.

6. Partially lift the user by pumping the actuator handle towards the user to tension the strap. At this time and if necessary, reposition the strap. Continue until the user is in the standing position.