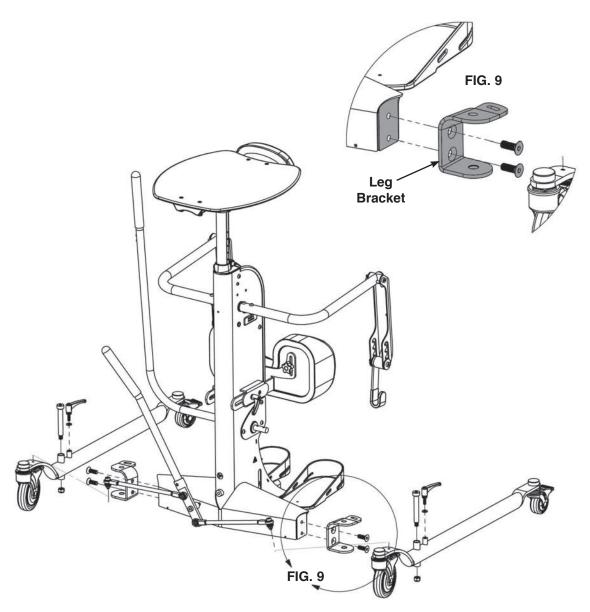

### Swing-Out Leg Assembly

**FIG. 9-** Place the leg bracket onto the base with the single hole towards the bottom and the slotted hole toward the back. Apply provided loctite to bolts before inserting and tightening securely.