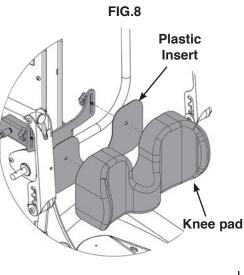

**FIG. 8-** For standard knee pads, remove the three bolts from the knee pad, making sure the plastic insert stays in place. Place the knee pad onto the bracket and insert top two bolts before inserting the middle bolt. Tighten securely. For independent knee pads, place the knee pads onto the knee pad brackets, tighten knobs securely. The narrow end of the slotted washer for the knee pads will be inserted into the bracket.