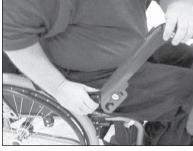

### Hydraulic Actuator Maintenance

- An initial break-in period of approximately 50-100 full cycles is normal for the hydraulic unit. You may experience a squeaking or a less-than-smooth stroke. The very close fit of its mating parts gives each pump its own break-in "feel" and signature sound.
- If the pump is leaking oil, call a local EasyStand Supplier for a replacement. The EasyStand serial number will be needed.
- Do not exert excessive force on the pump handle or use the pump handle to move your EasyStand around. This may cause damage to the pump handle and/or the pump mechanism and will void any warranty.
- User maintenance is not required or recommended on the hydraulic pump. Never apply lubricant, household oil, grease, or a similar product to any part of the unit. Some compounds may react with the seals used in the manufacture of this product. This may damage the unit and will void any warranty.
- Do not exceed the rated weight limit.
- If the EasyStand was shipped during or exposed to a temperature of less than 50 degrees Fahrenheit (10°C), allow
  the hydraulic unit must warm to room temperature before any use. Failure to do so could damage the unit and
  render it inoperable.
- Once the standing position is reached, the pump may settle back one stroke, this is normal.
- It may not be necessary to push the pump handle all the way forward to lower the strap. If experiencing difficulty lowering the strap, try pushing the handle into different positions.
- If the unit is in the standing position and unoccupied, it is necessary to apply pressure to the strap of the unit while pushing the pump handle forward.

### **Purging The Hydraulic Actuator**

The hydraulic pump on the EasyStand has a high probability of getting air trapped in the internal workings of the unit. This is usually caused by in-transit handling and is quite normal. Please follow the simple steps below, as manual hydraulic systems may never operate properly unless the entrapped air is correctly purged. The unit must be at room temperature for this procedure.

- 1. Pump the handle until the full extension is reached.
- 2. Continue pumping the handle slowly for an additional 10 strokes. This will properly purge the system.