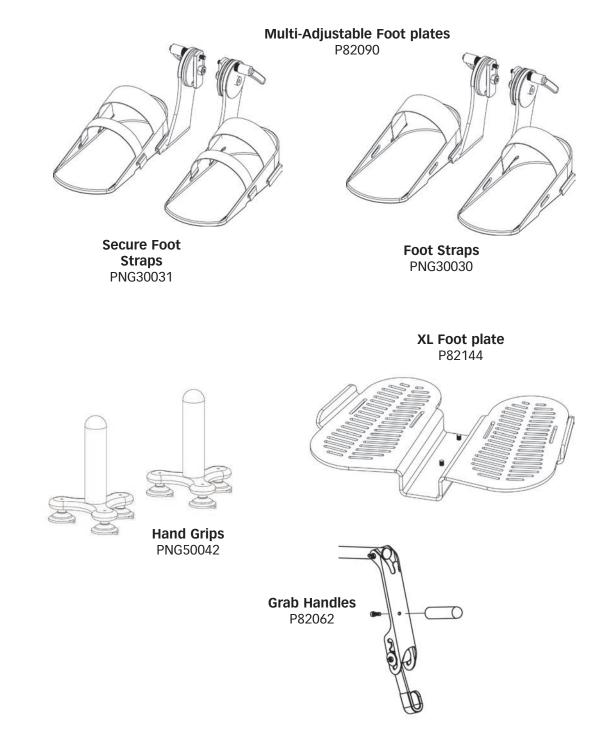

### **Foot plates**

Caution: Never reposition the foot plates while a user is in the standing position.

**FIG. A-** To adjust the abduction (toe out) of foot plates, remove the bolt under the front edge of the foot plate with a hex wrench. Lift up and turn the foot plate to desired position. Make sure the foot plate is positioned in one of the slots (3 positions for standard foot plate, 4 positions for optional, multi-adjustable foot plates) and re-secure with bolt.

### **Multi-Adjustable Foot plates Option**

**FIG. B-** Loosen the clamp connecting the foot bracket to the base to adjust the foot plate height and plantar/dorsi.

Position the height of the foot plate so the user's knee is centered in the knee pad. Tighten the clamp securely.