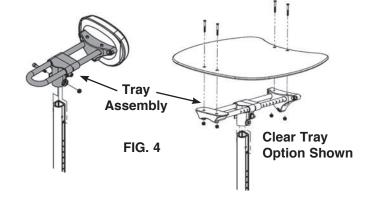

#### For Swing-Out Leg assembly, see p. 7

**FIG. 3-** Remove bolts from the arms, place the arms onto the lifting rod on the base and tighten securely.

**FIG. 4-** Insert the tray post into the front column with the mounting holes toward the top. Place the tray assembly onto the tray post, insert nut into slot and bolt into hole, tighten securely. The tray clamp on the front frame may need adjustment to fit the tray post into the frame.