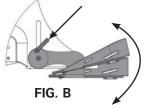

### **Foot plates**

Caution: Never reposition the foot plates while a user is in the standing position.

**FIG. A-** To adjust the abduction (toe out) of foot plates, remove the bolt under the front edge of the foot plate with a hex wrench. Lift up and turn the foot plate to desired position. Make sure the foot plate is positioned in one of the slots (3 positions for standard foot plate, 4 positions for optional, multi-adjustable foot plates) and re-secure with bolt.

### **Multi-Adjustable Foot plates Option**

**FIG. B-** Loosen the clamp connecting the foot bracket to the base to adjust the foot plate height and plantar/dorsi.

Position the height of the foot plate so the user's knee is centered in the knee pad. Tighten the clamp securely.