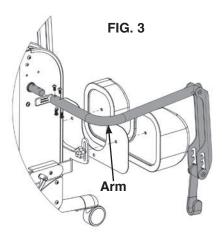

#### For Swing-Out Leg assembly, see p. 7

**FIG. 3-** Remove bolts from the arms, place the arms onto the lifting rod on the base and tighten securely.

**FIG. 4-** Insert the tray post into the front column with the mounting holes toward the top. Place the tray assembly onto the tray post, insert nut into slot and bolt into hole, tighten securely. The tray clamp on the front frame may need adjustment to fit the tray post into the frame.