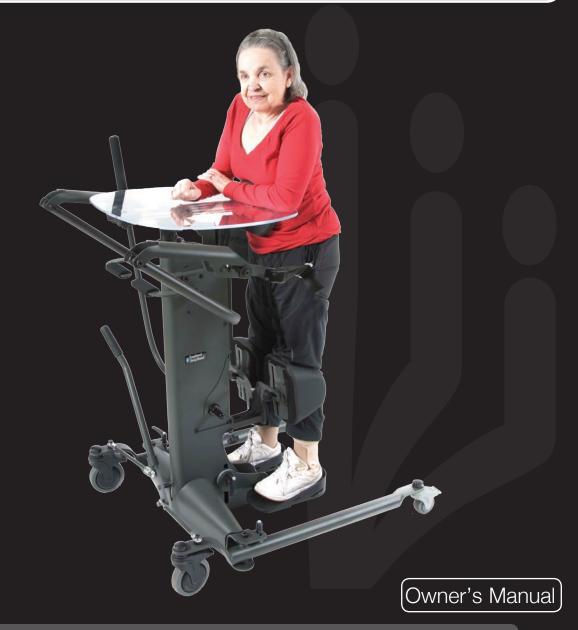

# Introduction

Congratulations on the purchase of an EasyStand standing frame! We at Altimate Medical have designed the EasyStand with comfort and happiness in mind.

#### **EasyStand Description**

The EasyStand line of products is intended for individuals who are able to transfer independently or with assistance from a caregiver and/or lifting device. It is a useful tool for rehabilitation, home, school, and work use. EasyStand standing frames support the user from sitting to the standing position. Various options such as support, choice of manual or Pow'r Up Lift may be added to facilitate individual needs.

#### **Indications for Use**

The EasyStand StrapStand product is intended to assist individuals who have difficulty rising from a seated position to a standing position and is indicated for individuals weighing up to 350 lbs.