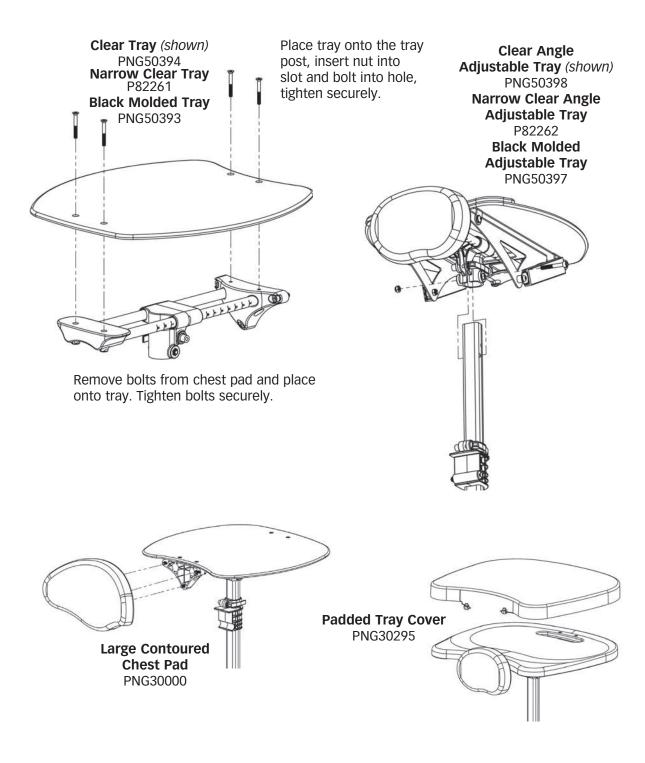

#### For Swing-Out Leg assembly, see p. 7

**FIG. 3-** Remove bolts from the arms, place the arms onto the lifting rod on the base and tighten securely.

**FIG. 4-** Insert the tray post into the front column with the mounting holes toward the top. Place the tray assembly onto the tray post, insert nut into slot and bolt into hole, tighten securely. The tray clamp on the front frame may need adjustment to fit the tray post into the frame.

### Table

**FIG. D-** To adjust the height of the chest pad or optional tray, loosen the clamp located just above the base. Lift the tray to the desired height and tighten the clamp.

To adjust the depth of the chest pad or optional tray, loosen the clamp located just below the tray. Move the front pad to the desired position and tighten the clamp.