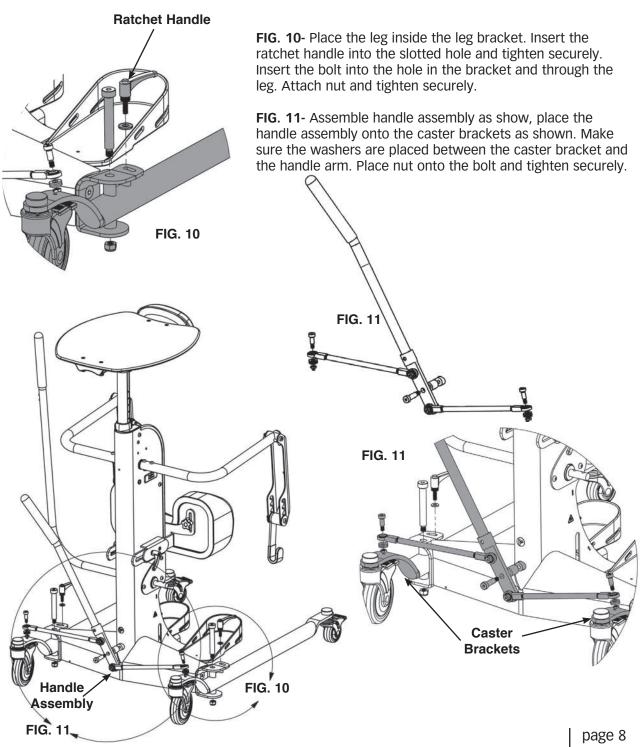

EasyStand StrapStand Assembly

**FIG. 5-** Attach the pump handle to the pump on the base with bolts and nuts, tighten securely.

**FIG. 6-** Remove all hardware from the knee bracket. Make sure the 2 nuts are in the back side of the clamp, place the clamp into the knee slot on the unit. Place the knee bracket and the spacer into the slot making sure the spacer is between the knee bracket and knee slot, lining up with the clamp.

Note the curve of the knee bracket is up.

**FIG. 7-** Place washer onto the ratchet handle insert handle through the knee bracket, spacer and into the clamp.

Place washer onto the bolt, insert bolt through the knee bracket, spacer and into the clamp. Tighten snug, but allow knee assembly to slide freely.