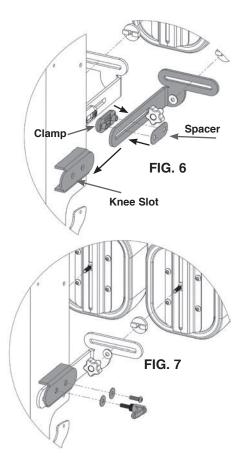

EasyStand StrapStand Assembly

**FIG. 5-** Attach the pump handle to the pump on the base with bolts and nuts, tighten securely.

**FIG. 6-** Remove all hardware from the knee bracket. Make sure the 2 nuts are in the back side of the clamp, place the clamp into the knee slot on the unit. Place the knee bracket and the spacer into the slot making sure the spacer is between the knee bracket and knee slot, lining up with the clamp.

Note the curve of the knee bracket is up.

**FIG. 7-** Place washer onto the ratchet handle insert handle through the knee bracket, spacer and into the clamp.

Place washer onto the bolt, insert bolt through the knee bracket, spacer and into the clamp. Tighten snug, but allow knee assembly to slide freely.