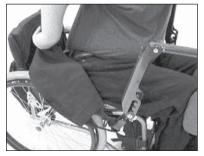

# Using the EasyStand StrapStand

Consult a therapist or doctor before starting any standing program.

1. To use the StrapStand, position the wheelchair as close as possible to the knee pad. Casters on the StrapStand should be locked.

2. Position feet in the foot plates. Adjust knee pad height so knees are centered in the knee pad. With the wheelchair locked, slide forward on the seat so that the knees make contact with the knee pad.

3. Hook the strap to one of the lifting arms and bring the other side around the body. Then hook the strap to the other lifting arm.

4. After attaching the strap to the lifting arms, adjust the hook position. The strap can be adjusted to accommodate different size individuals. This will vary depending on the strap size and the girth of the individual.

5. Adjust the placement of the strap under the buttocks so that the top edge of the strap is slightly under the belt line. Slide it into place as shown.

6. Partially lift the user by pumping the actuator handle towards the user to tension the strap. At this time and if necessary, reposition the strap. Continue until the user is in the standing position.