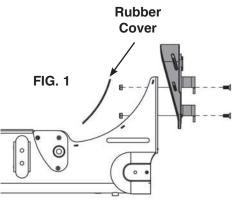

# EasyStand<sup>®</sup> StrapStand Assembly

**FIG. 1-** Place the base unit flat, as shown. Remove the rubber cover on the lower part of the base to expose the inside of the unit and remove bolts from the foot plate bracket. Place foot plate onto the base and insert bolts, tighten nuts securely. Flip the base unit back upright.