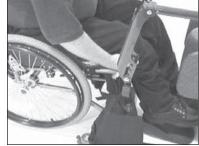

3. Hook the strap to one of the lifting arms and bring the other side around the body. Then hook the strap to the other lifting arm.

4. After attaching the strap to the lifting arms, adjust the hook position. The strap can be adjusted to accommodate different size individuals. This will vary depending on the strap size and the girth of the individual.

5. Adjust the placement of the strap under the buttocks so that the top edge of the strap is slightly under the belt line. Slide it into place as shown.

6. Partially lift the user by pumping the actuator handle towards the user to tension the strap. At this time and if necessary, reposition the strap. Continue until the user is in the standing position.