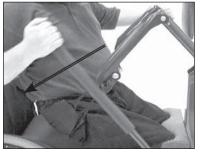

3. Hook the strap to one of the lifting arms and bring the other side around the body. Then hook the strap to the other lifting arm.

4. After attaching the strap to the lifting arms, adjust the hook position. The strap can be adjusted to accommodate different size individuals. This will vary depending on the strap size and the girth of the individual.

5. Adjust the placement of the strap under the buttocks so that the top edge of the strap is slightly under the belt line. Slide it into place as shown.

6. Partially lift the user by pumping the actuator handle towards the user to tension the strap. At this time and if necessary, reposition the strap. Continue until the user is in the standing position.