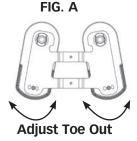

### **Foot plates**

Caution: Never reposition the foot plates while a user is in the standing position.

**FIG. A-** To adjust the abduction (toe out) of foot plates, remove the bolt under the front edge of the foot plate with a hex wrench. Lift up and turn the foot plate to desired position. Make sure the foot plate is positioned in one of the slots (3 positions for standard foot plate, 4 positions for optional, multi-adjustable foot plates) and re-secure with bolt.