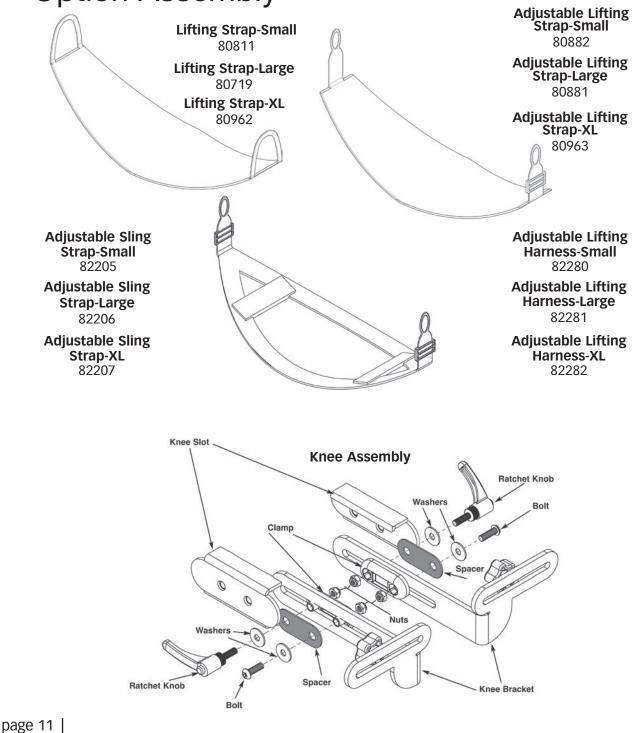

EasyStand StrapStand Assembly

**FIG. 5-** Attach the pump handle to the pump on the base with bolts and nuts, tighten securely.

**FIG. 6-** Remove all hardware from the knee bracket. Make sure the 2 nuts are in the back side of the clamp, place the clamp into the knee slot on the unit. Place the knee bracket and the spacer into the slot making sure the spacer is between the knee bracket and knee slot, lining up with the clamp.

Note the curve of the knee bracket is up.

**FIG. 7-** Place washer onto the ratchet handle insert handle through the knee bracket, spacer and into the clamp.

Place washer onto the bolt, insert bolt through the knee bracket, spacer and into the clamp. Tighten snug, but allow knee assembly to slide freely.

**FIG. 8-** For standard knee pads, remove the three bolts from the knee pad, making sure the plastic insert stays in place. Place the knee pad onto the bracket and insert top two bolts before inserting the middle bolt. Tighten securely. For independent knee pads, place the knee pads onto the knee pad brackets, tighten knobs securely. The narrow end of the slotted washer for the knee pads will be inserted into the bracket.

**REFERENCE DRAWING ON P. 11.** 

page 6

EasyStand StrapStand Assembly