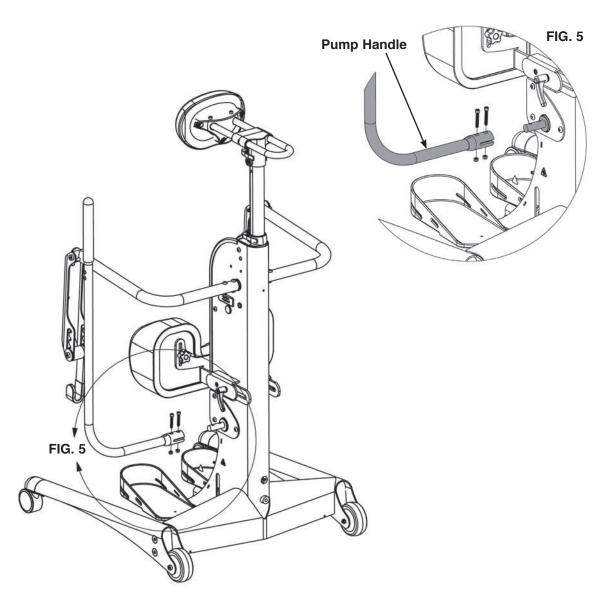

# EasyStand<sup>®</sup> StrapStand Assembly

**FIG. 1-** Place the base unit flat, as shown. Remove the rubber cover on the lower part of the base to expose the inside of the unit and remove bolts from the foot plate bracket. Place foot plate onto the base and insert bolts, tighten nuts securely. Flip the base unit back upright.

### For foot plate adjustments, see p. 9

**FIG. 2-** Using the bolts provided, place the legs on each side of the base and tighten bolts securely.

#### For Swing-Out Leg assembly, see p. 7

**FIG. 3-** Remove bolts from the arms, place the arms onto the lifting rod on the base and tighten securely.

**FIG. 4-** Insert the tray post into the front column with the mounting holes toward the top. Place the tray assembly onto the tray post, insert nut into slot and bolt into hole, tighten securely. The tray clamp on the front frame may need adjustment to fit the tray post into the frame.

EasyStand StrapStand Assembly

**FIG. 5-** Attach the pump handle to the pump on the base with bolts and nuts, tighten securely.

**FIG. 6-** Remove all hardware from the knee bracket. Make sure the 2 nuts are in the back side of the clamp, place the clamp into the knee slot on the unit. Place the knee bracket and the spacer into the slot making sure the spacer is between the knee bracket and knee slot, lining up with the clamp.