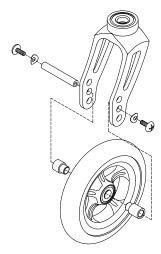

#### Spacer Package for Bearing and Non-Bearing Forks

If you have Bearing Forks or Non-Bearing Forks as seen in Figures 2 and 3, measure from <u>inside</u> to <u>inside</u> of fork at axle location as seen in Figure 4 and refer to the charts on page 2.

Figure 2 Bearing Fork

Figure 3
Non-Bearing Fork