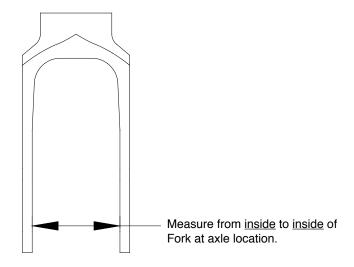

#### **Spacer Package for Frog Leg Forks**

If you have Frog Leg Suspension Forks as seen in Figure 1, measure from <u>inside</u> to <u>inside</u> of fork at axle location as seen in Figure 4 and if it measures 1.62" (41.1mm) you will need the AS111514 spacer package. Please call customer service at 800.545.2266 if your inside dimension measurement is not 1.62" (41.1mm).

#### Spacer Package for Bearing and Non-Bearing Forks

If you have Bearing Forks or Non-Bearing Forks as seen in Figures 2 and 3, measure from <u>inside</u> to <u>inside</u> of fork at axle location as seen in Figure 4 and refer to the charts on page 2.

# SPACER PACKAGES FOR TILITE'S PERFORMANCE WHEELS

Figure 4 Inside Fork Dimension

| Bearing Fork     |                |
|------------------|----------------|
| Inside Dimension | Spacer Package |
| 1.69" (42.9mm)   | AS111513       |
| 1.62" (41.1mm)   | AS111514       |
| 1.44" (36.6mm)   | AS111516       |