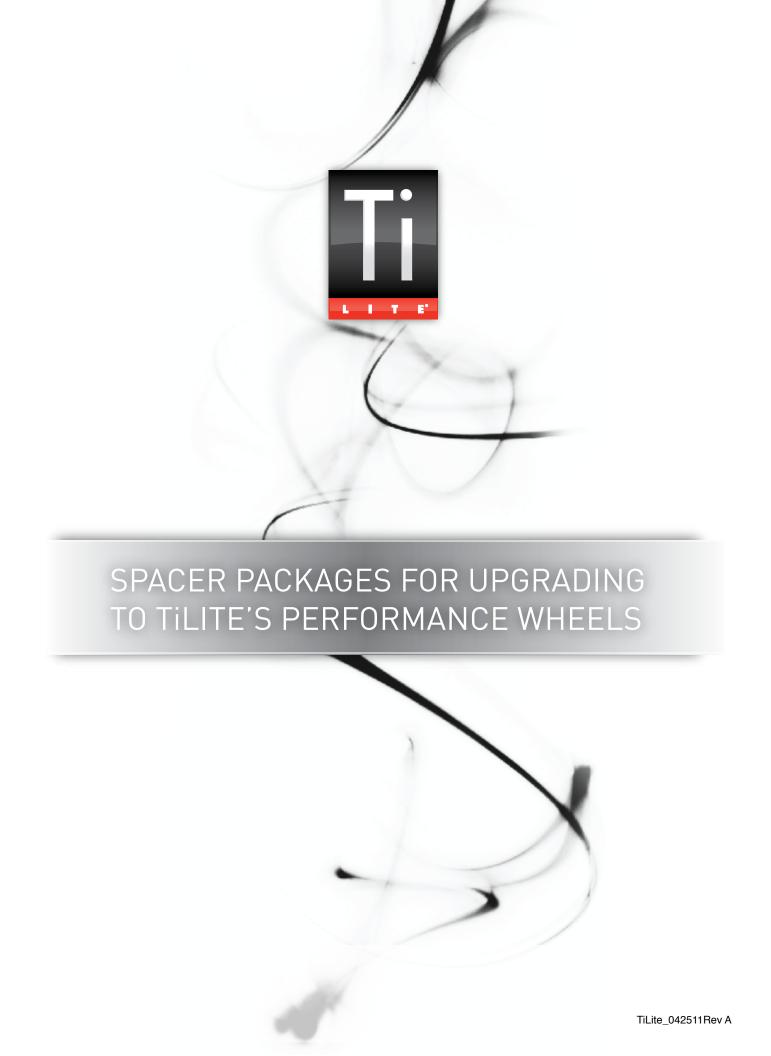

#### **Spacer Package for Frog Leg Forks**

If you have Frog Leg Suspension Forks as seen in Figure 1, measure from <u>inside</u> to <u>inside</u> of fork at axle location as seen in Figure 4 and if it measures 1.62" (41.1mm) you will need the AS111514 spacer package. Please call customer service at 800.545.2266 if your inside dimension measurement is not 1.62" (41.1mm).

Figure 1 Frog Legs® Suspension Fork