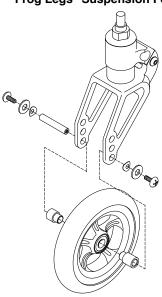

#### Spacer Package for Bearing and Non-Bearing Forks

If you have Bearing Forks or Non-Bearing Forks as seen in Figures 2 and 3, measure from <u>inside</u> to <u>inside</u> of fork at axle location as seen in Figure 4 and refer to the charts on page 2.

Figure 2 Bearing Fork

Figure 3
Non-Bearing Fork