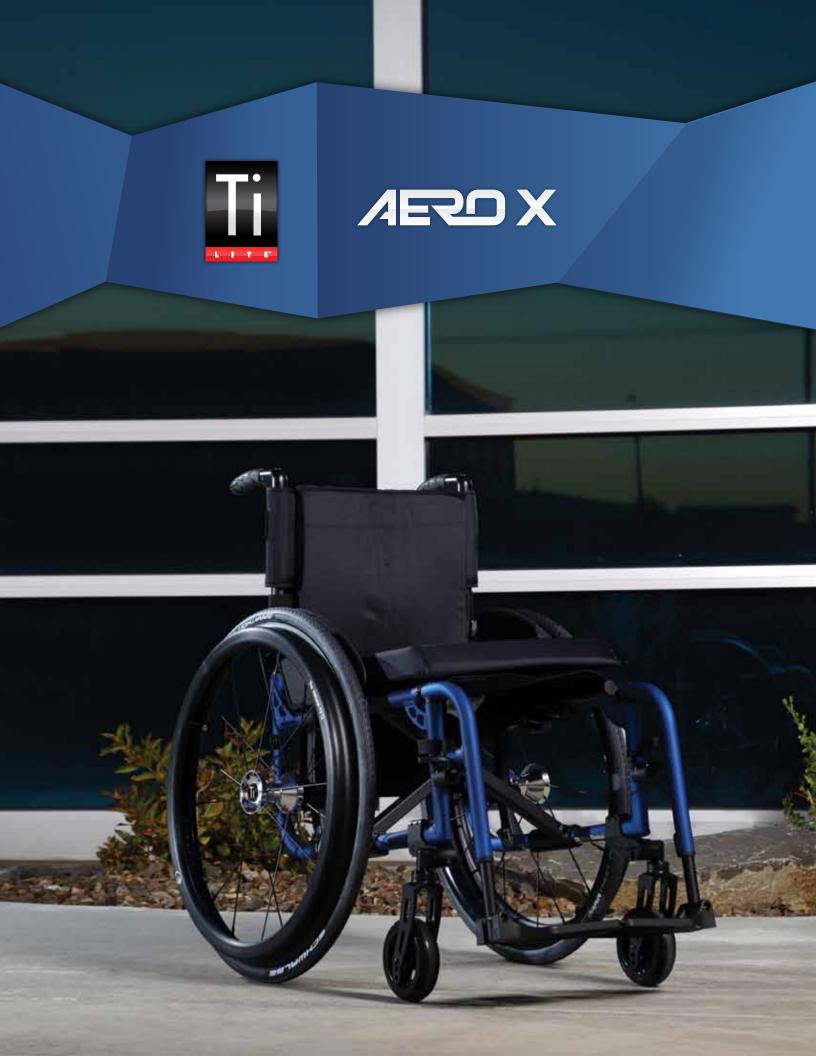

## THE TILITE AERO X. EXTENDING THE DEFINITION OF THE ULTIMATE RIDE™.

## TILITE INNOVATION.

- Exclusive Rigid Folding Mechanism "RFM" increases performance by reducing flex in the side frames.
- NEW Easy Fold RFM makes folding the Aero X a breeze.
- Tru-Fit System:

Reduces the number of holes in the frame, improving durability. Allows for easy adjustment and reduces set-up time.

- Adjustable Camber Mount incorporates TiLite's Tru-Fit System with up to 5" of Rear Seat Height adjustment.
- Bullet caster housing adjusts to accommodate the greatest range of users.
- Performance 5-Spoke Soft Roll Wheel weighs just 1.6 ounces, 40% lighter than the original 3-Spoke Wheel.