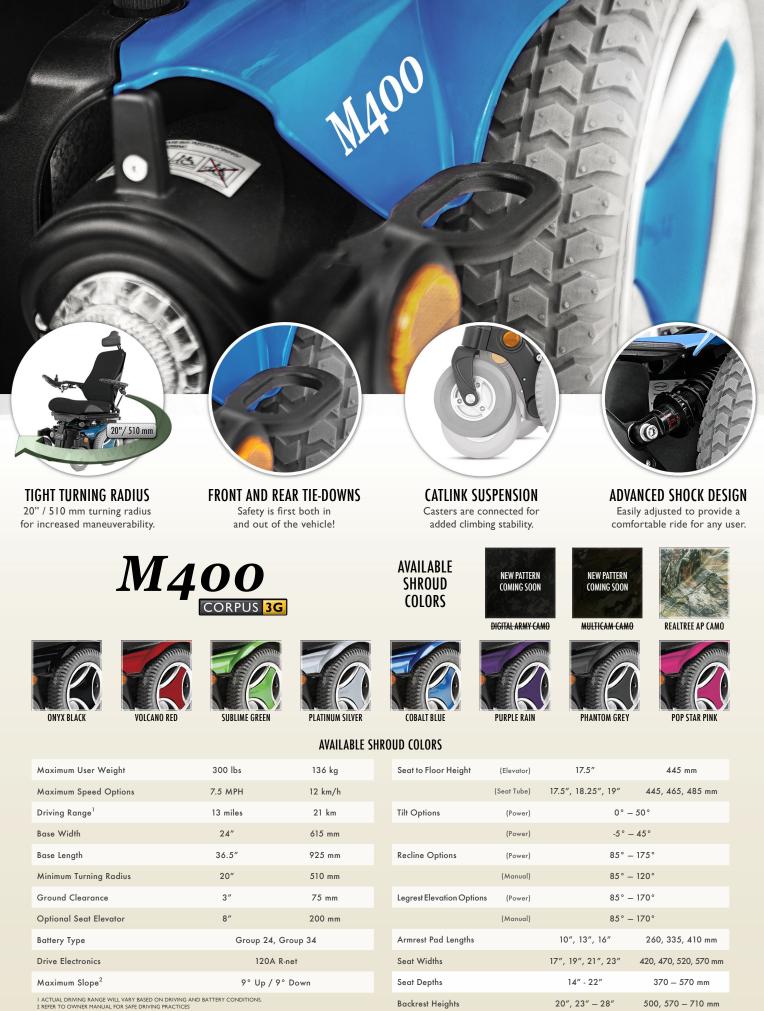

## **RIDE THE WAVE!**

Permobil introduces the M400 Corpus<sup>®</sup> 3G —a high-speed version of the popular M300 mid-wheel drive-that is engineered to get up to 7.5 MPH. Like its predecessor, the M400 features the groundbreaking, patent-pending Climbing and Traction Link system, which provides overall stability especially while climbing obstacles and traversing various surfaces. The M400 has a tight 20" turning radius and comes with PG 120 amp R-Net electronics. Plus, the Corpus 3G seating system offers an array of functionality and adjustment. Users can tilt up to 50° and recline up to a full 175°. The legrests are curved for better support, and the armrests feature built-in channels for cable routing, significantly reducing the need for messy wire ties.