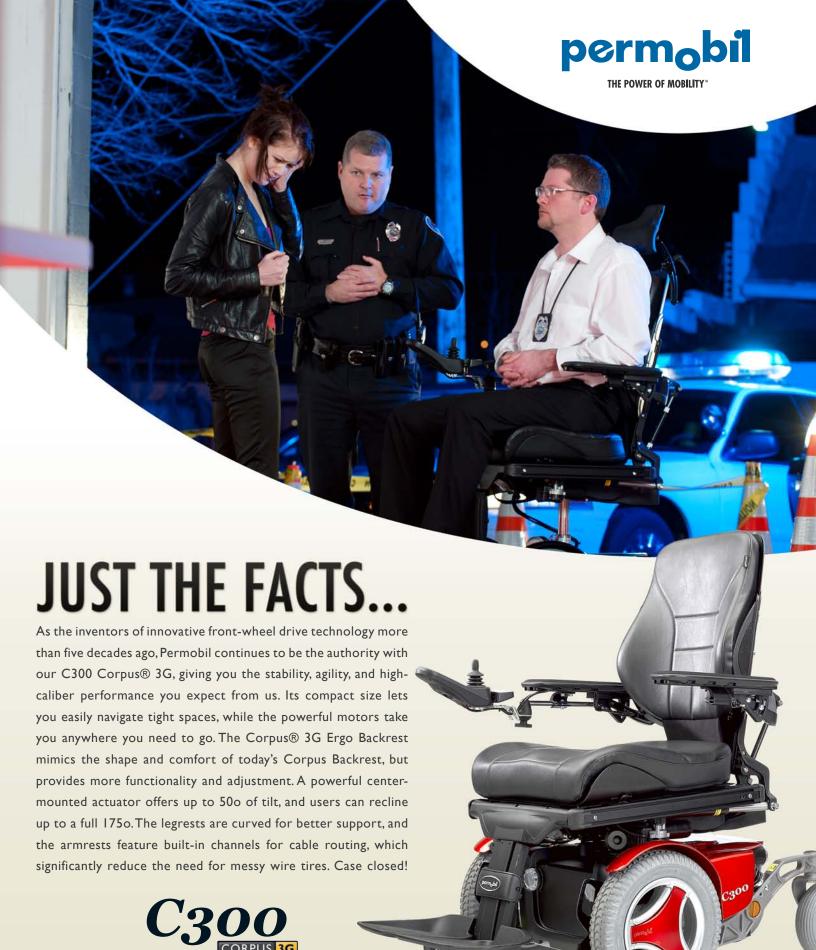

WWW.PERMOBIL.COM C300C3G012213



## **POWER TILT**

50° of tilt with two range selections for valuable repositioning.

# **LEGREST COMFORT**

Adjustable legrests move independently to suit a users needs.

# **POWER RECLINE**

Up to  $175^{\circ}$  of recline to find "just the right level" of comfort.

## **INDEPENDENT ARMRESTS**

Adjustable armrest height, angle and pitch as well as a convenient flip-up feature.

#### AVAILABLE SHROUD COLORS













ONYX BLACK

VOLCANO RED

**COBALT BLUE** 

PURPLE RAIN

PHANTOM GREY

POP STAR PINK

#### **SPECIFICATIONS**

| Maximum User Weight        | 300 lbs          | 136 kg          |  |
|----------------------------|------------------|-----------------|--|
| Maximum Speed Options      | 5.5 MPH, 6.5 MPH | 8 km/h, 10 km/h |  |
| Driving Range