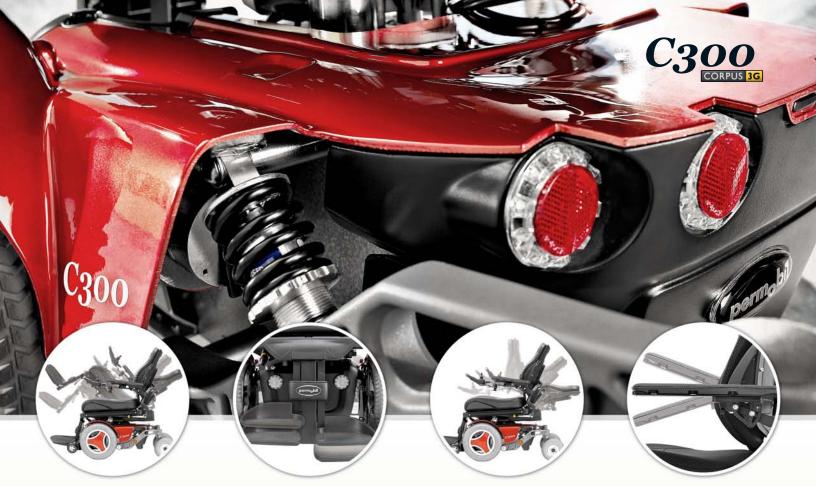

## **POWER TILT**

50° of tilt with two range selections for valuable repositioning.

# **LEGREST COMFORT**

Adjustable legrests move independently to suit a users needs.

# **POWER RECLINE**

Up to  $175^{\circ}$  of recline to find "just the right level" of comfort.

## **INDEPENDENT ARMRESTS**

Adjustable armrest height, angle and pitch as well as a convenient flip-up feature.