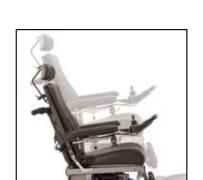

Power adjustable seat height.

Power adjustable legrests.

Power adjustable tilt.

Power adjustable recline.

Rnet (Standard) Alternative Drive Controls available (Option).

UniTrack: Complete and flexible support system (Option).