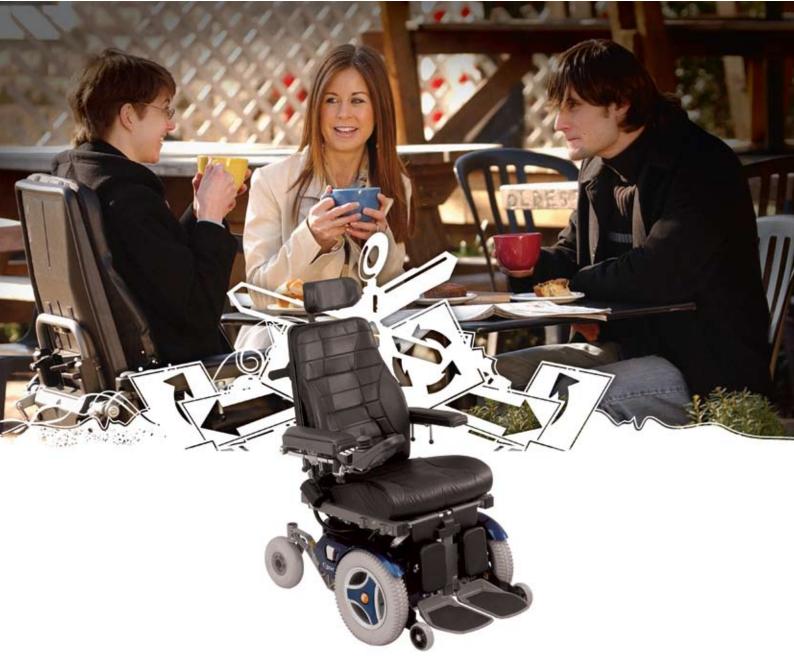

## THE CITY LIFE.

With sleek good looks and high caliber performance, the C300 Corpus offers the perfect blend of stability and agility. Features include: adjustable suspension; front and rear battery access; and a seat-to-floor height of 460 mm (18 inches) with up to 45 degrees of tilt. No other product in its class can even compete. Small, nimble and quick, the C300 Corpus is designed for navigating busy streets and getting in and out of tight spaces. Plus, the Corpus is the world's most popular powered seating system with an ergonomic back featuring built-in, adjustable lumbar and trunk supports. The modular design of the Corpus also allows for growth and added seat functions. An ideal combination, the C300 Corpus is ready to take you in any direction you choose. Lead the way.