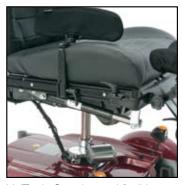

Power adjustable seat height.

Power adjustable legrests.

Power adjustable tilt.

Power adjustable recline.

Rnet (Standard) Alternative Drive Controls available (Option).

UniTrack: Complete and flexible support system (Option).

Flip-up armrests for easy transfer (Standard).

SHROUD COLORS