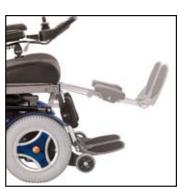

good looks and high caliber performance, the C300 Corpus offers the perfect blend of stability and agility. Features include: adjustable suspension; front and rear battery access; and a seat-to-floor height of 460 mm (18 inches) with up to 45 degrees of tilt. No other product in its class can even compete. Small, nimble and quick, the C300 Corpus is designed for navigating busy streets and getting in and out of tight spaces. Plus, the Corpus is the world's most popular powered seating system with an ergonomic back featuring built-in, adjustable lumbar and trunk supports. The modular design of the Corpus also allows for growth and added seat functions. An ideal combination, the C300 Corpus is ready to take you in any direction you choose. Lead the way.







Power adjustable seat height.



Power adjustable legrests.

Power adjustable tilt.



Power adjustable recline.



Rnet (Standard) Alternative Drive Controls available (Option).



UniTrack: Complete and flexible support system (Option).



Flip-up armrests for easy transfer (Standard).



SHROUD COLORS

## C300 CORPUS™ SPECIFICATIONS

| Weight incl. Batteries | approx. 145 kg (320 lbs) |
|------------------------|--------------------------|
| Base length            | 1080 mm (42,5'')         |
| Base width             | 620 mm (24'')            |
| Turning radius         | 625 mm (24,5'')          |
| Seat to floor height   | 460 mm (18'')            |

| Seat elevator (option)    | 200 mm max. (8'')      |
|---------------------------|------------------------|
| Power tilt angle (option) | 45° max. (EU=30°)      |
|