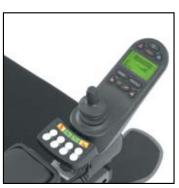

Power adjustable seat height.

Power adjustable legrests.

Power adjustable tilt.

Power adjustable recline.

Rnet (Standard) Alternative Drive Controls available (Option).

UniTrack: Complete and flexible support system (Option).