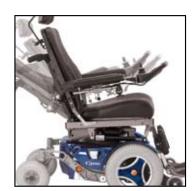

Power adjustable seat height.

Power adjustable legrests.

Power adjustable tilt.

Power adjustable recline.

Rnet (Standard) Alternative Drive Controls available (Option).

UniTrack: Complete and flexible support system (Option).

Flip-up armrests for easy transfer (Standard).

SHROUD COLORS