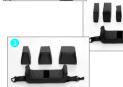

### Footrest

Easy transfer foot plate, foot plate is closer to the floor which makes transfers easier

| 20 | cm |
|----|----|
| 26 | cm |

Option 60.003.0130

Two-piece flip-up footrest

Option

For seat width 38, 45, 48 For seat width 40 and 42 cm