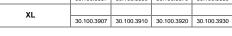

| Seat width >       | 0.5         |             | 40          | 40          | 45          | 40          |             |  |
|--------------------|-------------|-------------|-------------|-------------|-------------|-------------|-------------|--|
| Seat cushion depth | 35          | 38          | 40          | 42          | 45          | 48          | 50          |  |
| s                  |             |             |             |             |             |             |             |  |
|                    | 30.100.3740 | 30.100.3770 | 30.100.3780 | 30.100.3790 | 30.100.3800 | 30.100.3802 | 30.100.3803 |  |
| М                  |             |             |             |             |             |             |             |  |
| 141                | 30.100.3822 | 30.100.3820 | 30.100.3830 | 30.100.3840 | 30.100.3850 | 30.100.3855 | 30.100.3856 |  |
| L                  |             |             |             |             |             |             |             |  |
|                    | 30.100.3857 | 30.100.3860 | 30.100.3870 | 30.100.3880 | 30.100.3890 | 30.100.3900 | 30.100.3902 |  |
| XL                 |             |             |             |             |             |             |             |  |
| AL .               | 30.100.3907 | 30.100.3910 | 30.100.3920 | 30.100.3930 | 30.100.3940 | 30.100.3950 | 30.100.3956 |  |