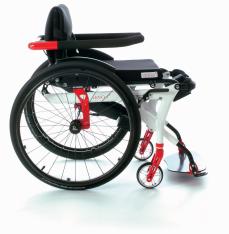

## **Inspired Swiss design** Innovative "ABC" standing The first truly active standing wheelchair

This is LEVO: combining 40 years of market leading standing experience LEVO is proud to introduce its new "best in class" manual standing wheelchair line.

Our new innovative design delivers the features of an active wheelchair and state of the art standing technology, allowing you to reach the perfect standing position, from any seating position you choose.

The **LEVO Summit** combines the lowest stand-up wheelchair weight with the highest user capacity in the market.

## **Highlights:**

- Weight of just 46.3 lbs
- Weight capacity max. 275 lbs
- Automatic backrest compensation "ABC" for ergo correct standing
- Compact active driving

- Easily configurable and convertible to individual needs
- Converts from manual/manual to manual/electric
- Easy transfer
- Easy transport