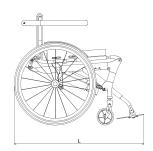

## **Technical Data**

| Model                      | S-L                                          |
|----------------------------|----------------------------------------------|
| Seat width (SW)            | 13.8 / 15 / 15.7 / 16.5 / 17.7 / 18.9 / 19.7 |
| Total width (W)            | Seat width +6.3 in                           |
| Total length (L)           | Seat depth +16.9 in                          |
| Total height (H) min.      | Seat hight +11.8 in                          |
| Backrest upholstery height | 12.6 – 14.9 in                               |
| Seat height                | 18.8 / 19.6 / 20.4 / 21.2                    |
| Seat depth                 | 13.7-21.6 with 0.78 in increments            |
| Footrest                   | height and angle adjustable                  |
| Total weight               | 46.3 lbs                                     |
| Batteries                  | 24 Volt, 2.9 Ah Li-Ion                       |