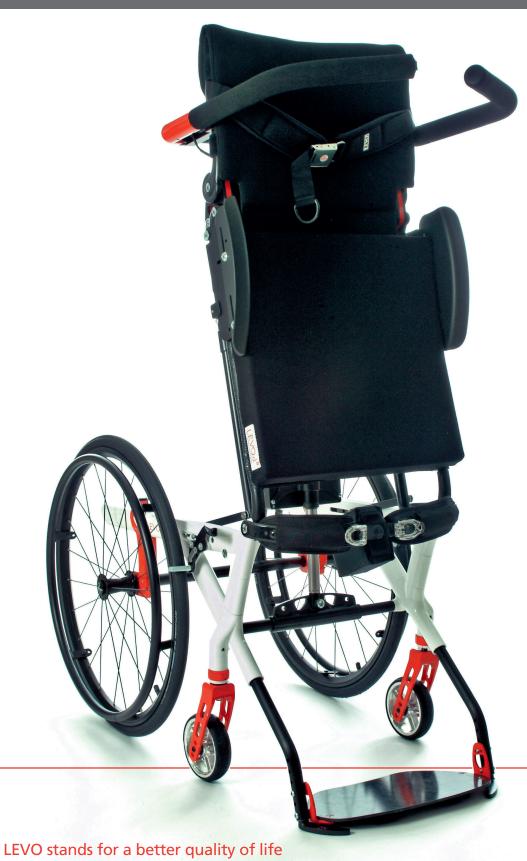

## **Inspired Swiss design** Innovative "ABC" standing The first truly active standing wheelchair

This is LEVO: combining 40 years of market leading standing experience LEVO is proud to introduce its new "best in class" manual standing wheelchair line.

Our new innovative design delivers the features of an active wheelchair and state of the art standing technology, allowing you to reach the perfect standing position, from any seating position you choose.

The **LEVO Summit** combines the lowest stand-up wheelchair weight with the highest user capacity in the market.

## **Highlights:**

- Weight of just 46.3 lbs
- Weight capacity max. 275 lbs
- Automatic backrest compensation "ABC" for ergo correct standing
- Compact active driving

- Easily configurable and convertible to individual needs
- Converts from manual/manual to manual/electric
- Easy transfer
- Easy transport