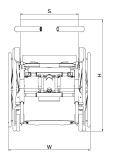

## **Technical Data**

| Model                      | S-L                                          |
|----------------------------|----------------------------------------------|
| Seat width (SW)            | 13.8 / 15 / 15.7 / 16.5 / 17.7 / 18.9 / 19.7 |
| Total width (W)            | Seat width +6.3 in                           |
| Total length (L)           | Seat depth +16.9 in                          |
| Total height (H) min.      | Seat hight +11.8 in                          |
| Backrest upholstery height | 12.6 – 14.9 in                               |
| Seat height                | 18.8 / 19.6 / 20.4 / 21.2                    |
| Seat depth                 | 13.7-21.6 with 0.78 in increments            |
| Footrest                   | height and angle adjustable                  |
| Total weight               | 46.3 lbs                                     |
| Batteries                  | 24 Volt, 2.9 Ah Li-Ion                       |