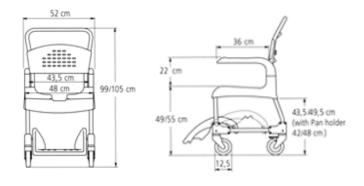

| SPECIFICATIONS AND INFO FOR<br>THE ETAC CLEAN<br>SHOWER/COMMODE CHAIR |                                                                                                                                                                                                             |
|-----------------------------------------------------------------------|-------------------------------------------------------------------------------------------------------------------------------------------------------------------------------------------------------------|
| Dimensions                                                            | Seat height 44 - 60 cm (depending on the model)                                                                                                                                                             |
|                                                                       | Total width: 52 cm (all models)                                                                                                                                                                             |
|                                                                       | Total width between armrests 43.5 cm (all models)                                                                                                                                                           |
| Weight                                                                | 14.2 kg                                                                                                                                                                                                     |
| Materials                                                             | Chassis: powder-painted steel tubing                                                                                                                                                                        |
|                                                                       | Seat/backrest: polypropylene                                                                                                                                                                                |
|                                                                       | Armrests: polypropylene                                                                                                                                                                                     |
|                                                                       | Footplate: polypropylene                                                                                                                                                                                    |
|                                                                       | Castor brackets: polyamide                                                                                                                                                                                  |
|                                                                       | Swivel castors, lockable, ball-bearing: polyamide/TPE                                                                                                                                                       |
| Care                                                                  | Regular cleaning plus inspection of castors. Clean the product with a solvent-free detergent which has a pH of 6-9, or with a 70% disinfectant solution. Can be decontaminated at max. 85°C if so required. |
| Design                                                                | A&E Design AB                                                                                                                                                                                               |